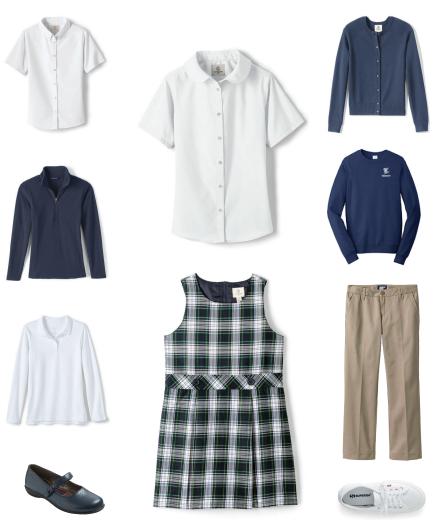

## SHIRTS/SWEATERS

- Short- or long-sleeve white Peter Pan blouse
- Long- or short-sleeve white Peter Pan polo
  - Oxford button-down
- Long-or short-sleeve feminine fit shirt
- Navy cardigan or button-front sweater
- Navy 1/4-zip sweater with knight logo
- Navy fleece 1/2 zip or full zip
- Approved crew sweatshirt
- A uniform shirt must be worn under sweaters

Plaid drop-waist jumper • (top of knee or below)

 Khaki cotton/cotton-blend dress pants (no cargo, no nylon/blend)\*

## SOCKS/LEGGINGS

- Solid white, navy, brown, grey or black socks\*
- Solid navy or black tights\*
- Solid navy or black ankle-length leggings, shorts, or tights must be worn under jumper\*

Blue, black, brown or tan leather shoes or cloth or canvas loafers; or solid black, white, or navy tennis shoes (no patterns, embellishments, fur, fringe or glitter; accent color must be black, navy, or white)\*