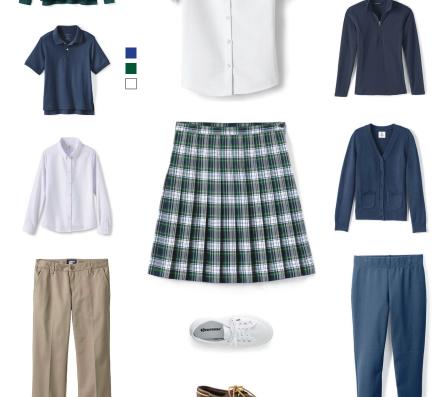

- White, blue or green feminine fit, long-, or short-sleeve polo with any TA logo
- Long- or short-sleeve white or blue Oxford blouse
- Navy cardigan or pullover
- Navy 1/4-zip sweater with knight logo
- Navy fleece 1/2-zip or full-zip
- Approved crew sweatshirt • A uniform shirt must be worn under sweaters

## SKIRTS

Plaid skirt (top of knee or below). The high

school plaid or khaki skirt is also acceptable.

Khaki cotton/cottonblend dress pants (no cargo, no nylon/blend)\*

## SOCKS/LEGGINGS

- Solid white, navy, brown, grev or black socks\*
- Solid navy or black tights\*
- Solid navy ankle-length leggings, shorts, or tights must be worn under skirts at all times\*

• Blue, black, brown or

tan leather shoes or cloth or canvas loafers; or solid black, white, or navy tennis shoes (no patterns, embellishments, fur, fringe or glitter; accent color must be black, navy, or white)\*

- PE uniform: PE T-shirt, PE shorts, socks, athletic shoes.
- No extreme hair colors or styles
- Black or brown leather belt with pants\*