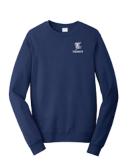

### SHIRTS & SWEATERS

- Long- or short-sleeve Oxford button-down (tucked in)
- Feminine fit, long- or short-sleeve polo with any TA logo
- Pullover sweater
- Cardigan sweater
- Navy fleece 1/2-zip
- Navy 1/4-zip\* (Parker)
- Approved crew sweatshirt

### **SHIRTS & SWEATERS**

- Long-sleeve Oxford button-down (tucked in)
- Long- or short-sleeve polo with any TA logo (tucked in)
- Pullover sweater
- Sweater vest
- Cardigan sweater
- Navy fleece 1/2-zip • Navy 1/4-zip\* (Parker)
- Approved crew sweatshirt A uniform shirt must be worn