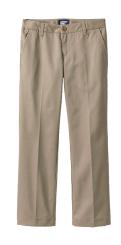

A uniform shirt must be worn under sweaters/sweatshirts.

- Khaki (top of knee or below)
- Plaid (top of knee or below)

Khaki cotton/cotton-blend dress pants (no cargo, no nylon/blend)\*

under sweaters/sweatshirts.

Khaki cotton/cotton-blend dress pants (no cargo, no nylon/blend)\*