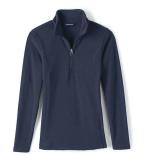

### SHIRTS & SWEATERS

- Long- or short-sleeve Oxford button-down (tucked in)
- Feminine fit, long- or short-sleeve polo with any TA logo
- Pullover sweater
- Cardigan sweater
- Navy fleece 1/2-zip
- Navy 1/4-zip\* (Parker)
- Approved crew sweatshirt

### **SHIRTS & SWEATERS**

- Long-sleeve Oxford button-down (tucked in)
- Long- or short-sleeve polo with any TA logo (tucked in)
- Pullover sweater
- Sweater vest
- Cardigan sweater
- Navy fleece 1/2-zip • Navy 1/4-zip\* (Parker)
- Approved crew sweatshirt A uniform shirt must be worn