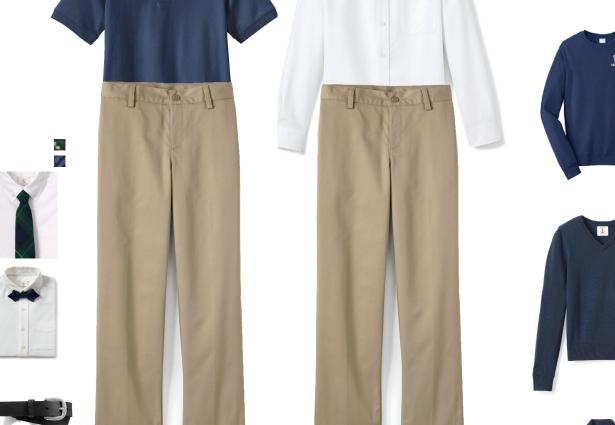

### **SHIRTS & SWEATERS**

- Long-sleeve Oxford button-down (tucked in)
- Long- or short-sleeve polo with any TA logo (tucked in)
- Pullover sweater
- Sweater vest
- Cardigan sweater
- Navy fleece 1/2-zip • Navy 1/4-zip\* (Parker)
- Approved crew sweatshirt A uniform shirt must be worn

under sweaters/sweatshirts.

Khaki cotton/cotton-blend dress pants (no cargo, no nylon/blend)\*

### SOCKS & SHOES

- Solid white, grey, brown, navy, or black socks\*
- Dress shoes or leather, cloth or canvas loafers

- tan, brown, navy, or black; closed heels/toes (no patterns)\*

# **JACKETS**

- Letter jackets,\* band jackets (available at Trinity)
- Navy blue blazer

• Black or brown leather belt\* (required)

- Solid white undershirts\*
- Plaid or navy tie, or bowtie
- PE uniform: PE T-shirt, PE shorts, socks, athletic shoes
- No earrings
- Hair neatly cut above collar and not covering eyebrows; no ponytails; no extreme colors or styles; no shaving or cutting of the hair in streaks or patterns
- Clean shaven; sideburns should not extend below the earlobes