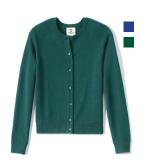

### SHIRTS & SWEATERS

- Long- or short-sleeve Oxford button-down (tucked in)
- Feminine fit, long- or short-sleeve polo with any TA logo
- Pullover sweater
- Cardigan sweater
- Navy fleece 1/2-zip
- Navy 1/4-zip\* (Parker)
- Approved crew sweatshirt

### **SHIRTS & SWEATERS**

- Long-sleeve Oxford button-down (tucked in)
- Long- or short-sleeve polo with any TA logo (tucked in)
- Pullover sweater
- Sweater vest
- Cardigan sweater
- Navy fleece 1/2-zip • Navy 1/4-zip\* (Parker)
- Approved crew sweatshirt A uniform shirt must be worn