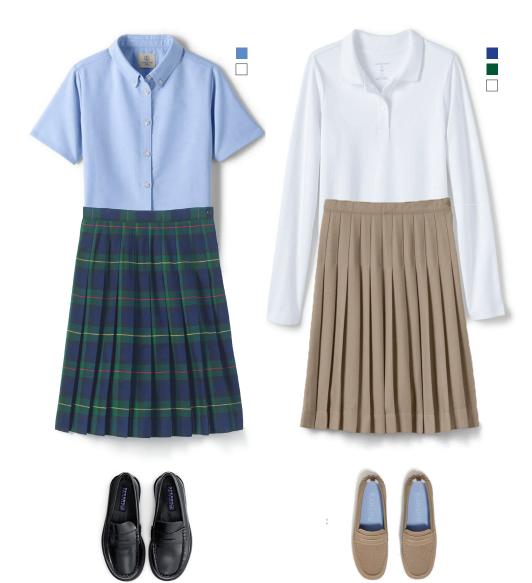

# **HIGH SCHOOL GIRL OPTIONS**

### SHIRTS & SWEATERS

- Long- or short-sleeve Oxford button-down (tucked in)
- Feminine fit, long- or short-sleeve polo with any TA logo
- Pullover sweater
- Cardigan sweater
- Navy fleece 1/2-zip
- Navy 1/4-zip\* (Parker)
- Approved crew sweatshirt

A uniform shirt must be worn under sweaters/sweatshirts.

- Khaki (top of knee or below)
- Plaid (top of knee or below)

Khaki cotton/cotton-blend dress pants (no cargo, no nylon/blend)\*

# **SOCKS & SHOES**

- Solid navy ankle-length leggings\*
- Solid white, grey, brown, navy, or black socks or tights\*
- Dress shoes or leather, cloth or canvas loafers tan, brown, navy, or black; closed heels/toes (no patterns, embellishments, fur, fringe or glitter)\*

- Black or brown leather belt with pants\*
- Undershirts must be solid white\*
- Letter jackets,\* band jackets (available at Trinity)
- PE uniform: PE T-shirt, PE shorts, socks, athletic shoes
- No extreme hair colors or styles