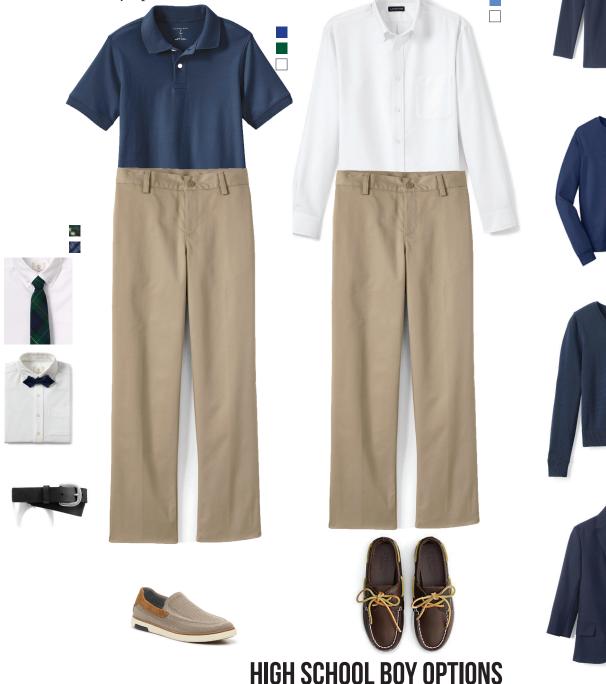

### **SHIRTS & SWEATERS**

- Long-sleeve Oxford button-down (tucked in)
- Long- or short-sleeve polo with any TA logo (tucked in)
- Pullover sweater
- Sweater vest
- Cardigan sweater
- Navy fleece 1/2-zip • Navy 1/4-zip\* (Parker)
- Approved crew sweatshirt A uniform shirt must be worn

under sweaters/sweatshirts.

Khaki cotton/cotton-blend dress pants (no cargo, no nylon/blend)\*

### SOCKS & SHOES

- Solid white, grey, brown, navy, or black socks\*
- Dress shoes or leather, cloth or canvas loafers

- tan, brown, navy, or black; closed heels/toes (no patterns)\*

# **JACKETS**

- Letter jackets,\* band jackets (available at Trinity)
- Navy blue blazer

• Black or brown leather belt\* (required)

- Solid white undershirts\*
- Plaid or navy tie, or bowtie
- PE uniform: PE T-shirt, PE shorts, socks, athletic shoes
- No earrings
- Hair neatly cut above collar and not covering eyebrows; no ponytails; no extreme colors or styles; no shaving or cutting of the hair in streaks or patterns
- Clean shaven; sideburns should not extend below the earlobes